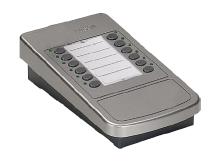

## Expansion for PMB Series microphone stations, 12 zones selection

Expansion with 12 keys for zones selection (also independently configurable as alarm keys) + ALL call, characterized by a 'soft touch' keyboard and a light gray metallic paint.

RJ45 connectors for direct connections with CAT5e SF-UTP cables. Possibility to extend the system up to 36 zones (with PMB106-G and/or PMB112-G desk microphone stations).