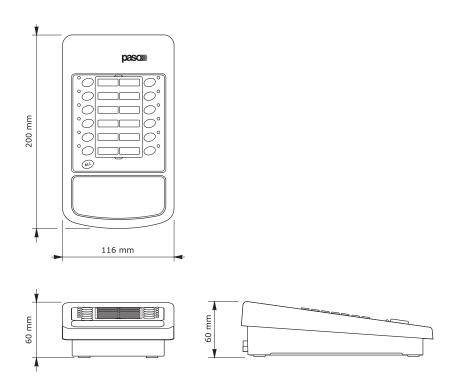

## Technical data

| N° of selectable zones     | 12                |
|----------------------------|-------------------|
| Maximum absorption @24 VDC | 20 mA             |
| Dimensions                 | 116 x 60 x 200 mm |
| Net weight                 | 0,50 kg           |
| Gross weight               | 0,76 kg           |