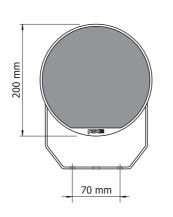

## Technical data

| Rated power                  | 40 W                                           |
|------------------------------|------------------------------------------------|
| Adjustable power             | 40 / 20 / 10 / 5 W - 16 Ω                      |
| Loudspeakers                 | 1 broadband                                    |
| Material                     | Self-extinguishing ABS, stainless steel grille |
| Sound pressure SPL (Pnom/1m) | 103 dB                                         |
| Efficiency (1W/1m)           | 87 dB                                          |
| Frequency response           | 100 ÷ 19.000 Hz                                |
| Dispersion angle @2kHz       | 110°                                           |
| Protection degree            | IP65                                           |
| Mounting                     | Bracket included                               |
| Colour                       | Pale grey / Black                              |
| Dimensions (Ø x D)           | Ø200 x 220 mm                                  |
| Net weight                   | 3 kg                                           |