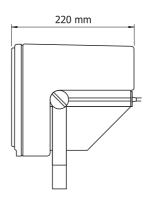

## Technical data

| Rated power                  | 40 W                                           |
|------------------------------|------------------------------------------------|
| Adjustable power             | 40 / 20 / 10 / 5 W - 16 Ω                      |
| Loudspeakers                 | 1 broadband                                    |
| Material                     | Self-extinguishing ABS, stainless steel grille |
| Sound pressure SPL (Pnom/1m) | 103 dB                                         |
| Efficiency (1W/1m)           | 87 dB                                          |
| Frequency response           | 100 ÷ 19.000 Hz                                |
| Dispersion angle @2kHz       | 110°                                           |
| Protection degree            | IP65                                           |
| Mounting                     | Bracket included                               |
| Colour                       | Pale grey / Black                              |
| Dimensions (Ø x D)           | Ø200 x 220 mm                                  |
| Net weight                   | 3 kg                                           |